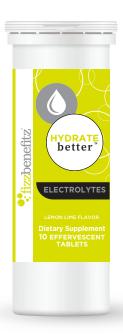

# EFFERVESCENT ELECTROLYTE TABLETS

- Provides hydration
- Contains Electrolytes
- Gluten free, Vegan, Kosher, Non-GMO

### **Lemon Lime**

## Supplement Facts Serving Size 1 Tablet

| GOLLING GIEG I TUBIOL                                   |             |      |
|---------------------------------------------------------|-------------|------|
| Amount I                                                | Per Serving | %DV* |
| Calories                                                | 10          |      |
| Total Carbohydrate                                      | 3 g         | 1%   |
| Calcium (as calcium carbonate)                          | 40 mg       | 3%   |
| Magnesium (as magnesium oxide)                          | 26 mg       | 6%   |
| Chloride (as potassium chloride)                        | 80 mg       | 3%   |
| Sodium (as sodium bicarbonate)                          | 220 mg      | 10%  |
| Potassium (as potassium chloride)                       | 90 mg       | 2%   |
| *Percent Daily Values are based on a 2,000 calorie diet |             |      |

Other ingredients: Citric Acid, Natural Flavor, Sorbitol, Fumaric Acid, Stevia Extract (Leaf) (Sweetener), CONTAINS SOY