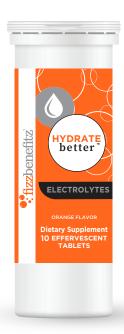

# EFFERVESCENT ELECTROLYTE TABLETS

- Provides hydration
- Contains Electrolytes
- Gluten free, Vegan, Kosher, Non-GMO

#### **Orange**

## Supplement Facts

| Amount F                                                | Per Serving | %DV* |  |
|---------------------------------------------------------|-------------|------|--|
| Calories                                                | 10          |      |  |
| Total Carbohydrate                                      | 3 g         | 1%   |  |
| Calcium (as calcium carbonate)                          | 40 mg       | 3%   |  |
| Magnesium (as magnesium oxide)                          | 26 mg       | 6%   |  |
| Chloride (as potassium chloride)                        | 80 mg       | 3%   |  |
| Sodium (as sodium bicarbonate)                          | 220 mg      | 10%  |  |
| Potassium (as potassium chloride)                       | 90 mg       | 2%   |  |
| *Percent Daily Values are based on a 2,000 calorie diet |             |      |  |

Other ingredients: Citric Acid, Sorbitol, Natural Flavor, Stevia Extract (Leaf) (Sweetener), Turmeric Oleoresin (Color), Fumaric Acid, Vegetable Juice (Color), Riboflavin (Color) CONTAINS SOY

Manufactured in the USA with domestic and imported ingredients. Final label art to be determined at time of sale.