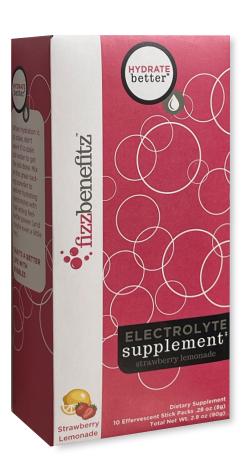

## **EFFERVESCENT ELECTROLYTE SUPPLEMENT**

## Strawberry Lemonade Flavor

- Faster hydration than water alone
- · No artificial flavors
- No unnecessary additives
- Fits into children's or adult hydration categories

## **Directions For Use:**

Mix 1 stick pack (8g) into 8 fl. oz. of water and stir. For lighter flavor and more hydration, use 12-16 fl. oz. of water. Tastes best when served cold.

| A                                                  | mount Per Serving | %DV* |
|----------------------------------------------------|-------------------|------|
| Calories                                           | 25                |      |
| Total Carbohydrate                                 | 5 g               | 2%   |
| Total Sugars                                       | 5 g               |      |
| Includes 5 g of Added Sugars                       |                   | 10%  |
| Chloride (as sodium chloride)                      | 230 mg            | 10%  |
| Sodium (as sodium chloride and sodium bicarbonate) | 240 mg            | 10%  |
| Potassium (as potassium bicarbonate)               | 160mg             | 3%   |